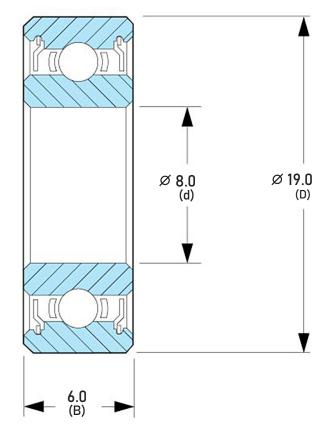

## DDR-1980ZZRA1P25L01

8.0 mm x 19.0 mm x 6.0 mm, Miniature Instrument Deep, Groove Radial Ball Bearing, Two Metal Shields UNIT

mm

SHEET