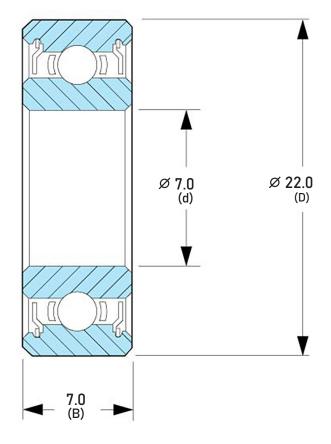

## DDR-2270ZZRA1P25L01

**NMB BRAND** 

7.0 mm x 22.0 mm x 7.0 mm, Miniature Instrument Deep, Groove Radial Ball Bearing, Two Metal Shields UNIT

mm

SHEET