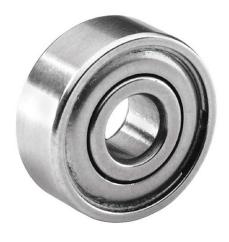

## DDR-2270ZZRA1P25L01

**NMB BRAND** 

7.0 mm x 22.0 mm x 7.0 mm, Miniature Instrument Deep, Groove Radial Ball Bearing, Two Metal Shields UNIT

mm

SHEET