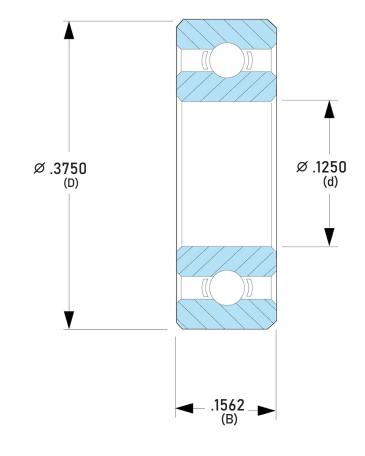

## DDR-2RA3P25LD

.1250in x .3750in x .1562in, Miniature Instrument Deep, Groove Radial Ball Bearing, Open UNIT

**INCH** 

**SHEET**