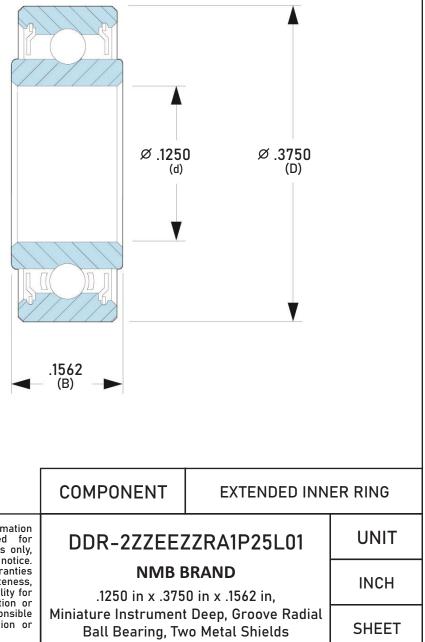

| Closure                     | Metallic Shield           |
|-----------------------------|---------------------------|
| Ring Material               | AISI 440C Stainless Steel |
| Ball Material               | AISI 440C Stainless Steel |
| Precision                   | ABEC 1                    |
| Radial Clearance            | P25 (Standard)            |
| Lubrication                 | L01 Ester Oil             |
| Dynamic Load Capacity (Cr): | 144 lbs                   |
| Static Load Capacity (Cor): | 51 lbs                    |
| Max Speed Grease x 1000 rpm | 66                        |
| Max Speed Oil x 1000 rpm    | 78                        |
| Ball Compliment No. Z       | 7                         |
| Ball Compliment Size Dw     | 1.588                     |