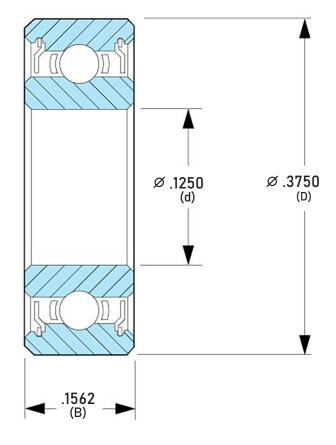

## DDR-2ZZRA1P25L01

.1250 in x .3750 in x .1562 in, Miniature Instrument Deep, Groove Radial Ball Bearing, Two Metal Shields UNIT

INCH

SHEET