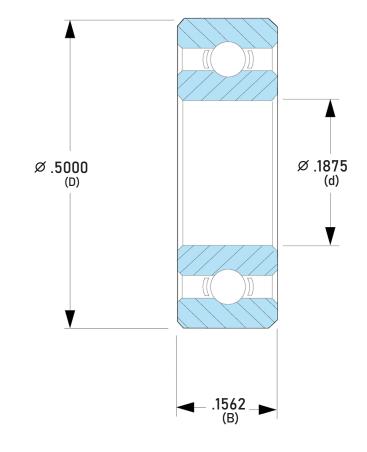

## DDR-3 R A3 P25 L01

.1875in x .5000in x .1562in, Miniature Instrument Deep, Groove Radial Ball Bearing, Open UNIT

**INCH** 

SHEET