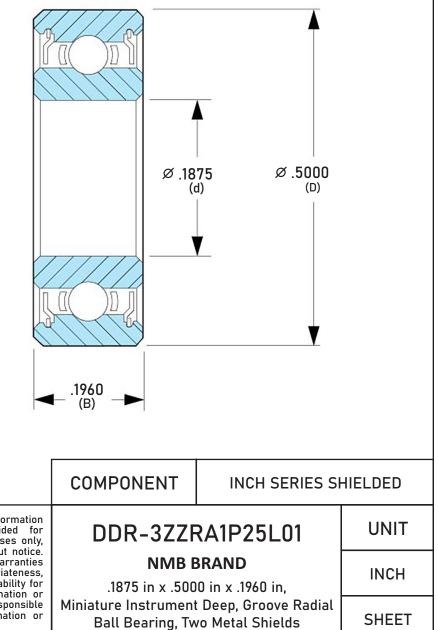

| Closure                     | Metallic Shield           |
|-----------------------------|---------------------------|
| Ring Material               | AISI 440C Stainless Steel |
| Ball Material               | AISI 440C Stainless Steel |
| Precision                   | ABEC 1                    |
| Radial Clearance            | P25 (Standard)            |
| Lubrication                 | L01 Ester Oil             |
| Dynamic Load Capacity (Cr): | 294 lbs                   |
| Static Load Capacity (Cor): | 109 lbs                   |
| Max Speed Grease x 1000 rpm | 51                        |
| Max Speed Oil x 1000 rpm    | 60                        |
| Ball Compliment No. Z       | 7                         |
| Ball Compliment Size Dw     | 2.381                     |