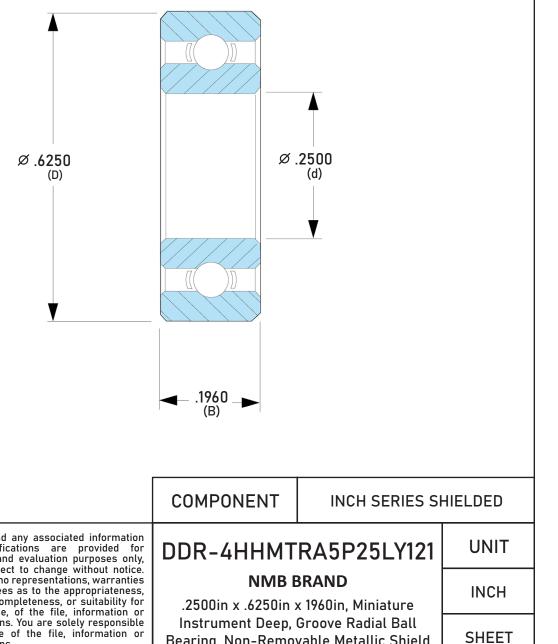

| Closure                     | Metallic Shield Pressed      |
|-----------------------------|------------------------------|
| Ring Material               | AISI 440C Stainless Steel    |
| Ball Material               | AISI 440C Stainless Steel    |
| Precision                   | ABEC 5                       |
| Radial Clearance            | P25 (Standard)               |
| Lubrication                 | LY121 Kyodo Yushi SRL Grease |
| Dynamic Load Capacity (Cr): | 331 lbs                      |
| Static Load Capacity (Cor): | 134 lbs                      |
| Max Speed Grease x 1000 rpm | 42                           |
| Max Speed Oil x 1000 rpm    | 50                           |
| Ball Compliment No. Z       | 8                            |
| Ball Compliment Size Dw     | 3/32                         |

Bearing, Non-Removable Metallic Shield

Pacific International Bearing, Inc. 33258 Central Ave, Union City, CA 94587 1-800-228-8895, 510-512-7000, info@pibsales.com www.pibsales.com www.pibsales.store

This file and any associated information and specifications are provided for reference and evaluation purposes only, and is subject to change without notice. PIB makes no representations, warranties or guarantees as to the appropriateness, accuracy, completeness, or suitability for any purpose, of the file, information or specifications. You are solely responsible for the use of the file information or for the use of the file, information or specifications.