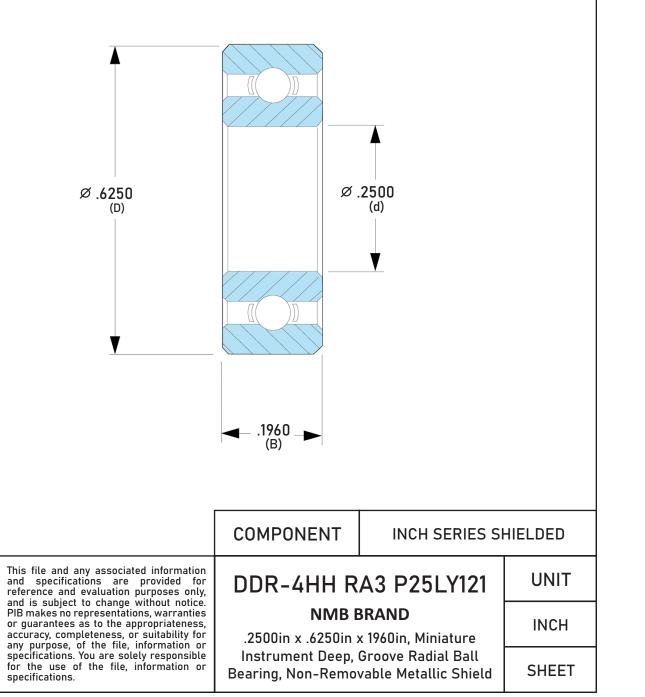

| Closure                     | Metallic Shield Pressed      |
|-----------------------------|------------------------------|
| Ring Material               | AISI 440C Stainless Steel    |
| Ball Material               | AISI 440C Stainless Steel    |
| Precision                   | ABEC 3                       |
| Radial Clearance            | P25 (Standard)               |
| Lubrication                 | LY121 Kyodo Yushi SRL Grease |
| Dynamic Load Capacity (Cr): | 331 lbs                      |
| Static Load Capacity (Cor): | 134 lbs                      |
| Max Speed Grease x 1000 rpm | 42                           |
| Max Speed Oil x 1000 rpm    | 50                           |
| Ball Compliment No. Z       | 8                            |
| Ball Compliment Size Dw     | 3/32                         |