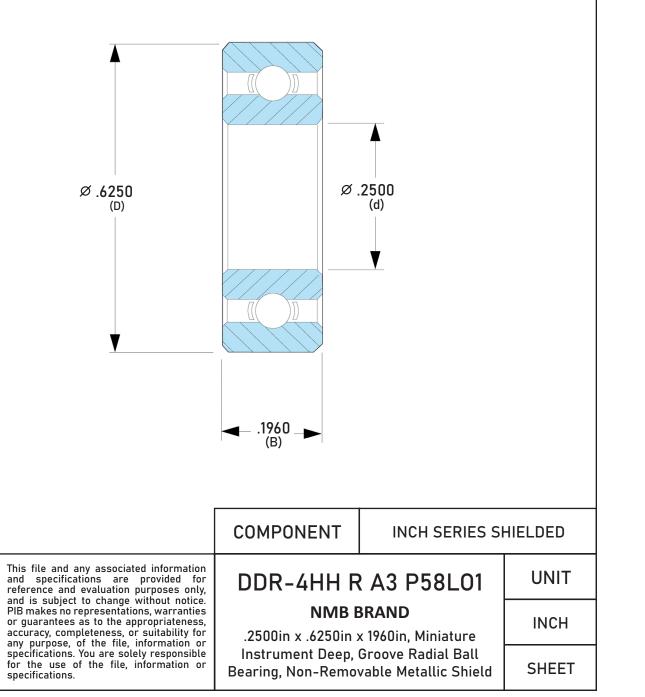

| Closure                     | Metallic Shield Pressed   |
|-----------------------------|---------------------------|
| Ring Material               | AISI 440C Stainless Steel |
| Ball Material               | AISI 440C Stainless Steel |
| Precision                   | ABEC 3                    |
| Radial Clearance            | P58                       |
| Lubrication                 | L01 Ester Oil             |
| Dynamic Load Capacity (Cr): | 331 lbs                   |
| Static Load Capacity (Cor): | 134 lbs                   |
| Max Speed Grease x 1000 rpm | 42                        |
| Max Speed Oil x 1000 rpm    | 50                        |
| Ball Compliment No. Z       | 8                         |
| Ball Compliment Size Dw     | 3/32                      |