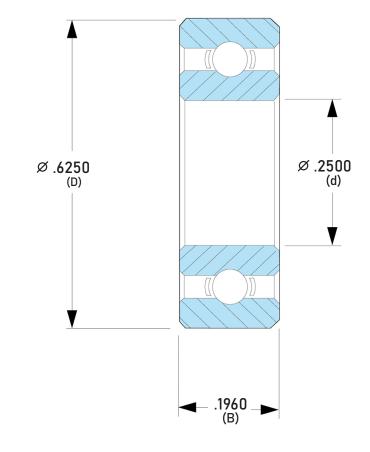

## **NMB BRAND**

.2500in x .6250in x 1960in, Miniature Instrument Deep, Groove Radial Ball Bearing, Non-Removable Metallic Shield UNIT

**INCH** 

SHEET