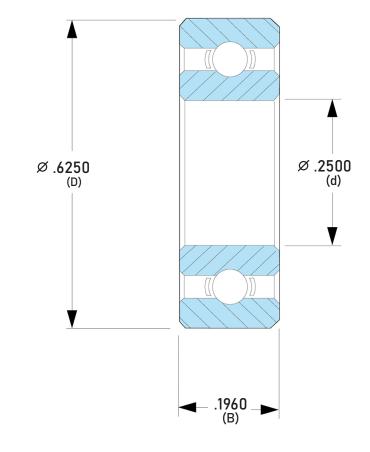

## DDR-4ZZ RA1 P25L01

.2500in x .6250in x 1960in, Miniature Instrument Deep, Groove Radial Ball Bearing, Two Metal Shields UNIT

INCH

SHEET