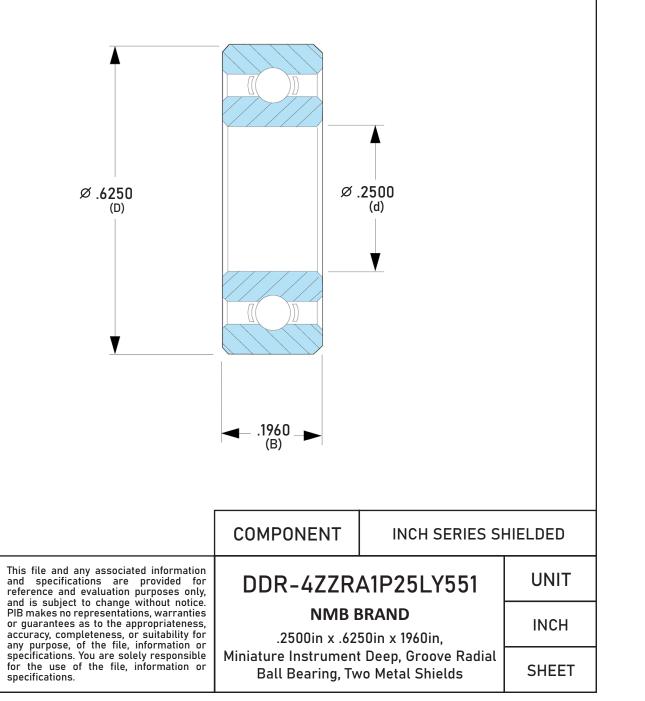

| Closure                     | Metallic Shield              |
|-----------------------------|------------------------------|
| Ring Material               | AISI 440C Stainless Steel    |
| Ball Material               | AISI 440C Stainless Steel    |
| Precision                   | ABEC 1                       |
| Radial Clearance            | P25 (Standard)               |
| Lubrication                 | Proprietary Low Noise Grease |
| Dynamic Load Capacity (Cr): | 331 lbs                      |
| Static Load Capacity (Cor): | 134 lbs                      |
| Max Speed Grease x 1000 rpm | 42                           |
| Max Speed Oil x 1000 rpm    | 50                           |
| Ball Compliment No. Z       | 8                            |
| Ball Compliment Size Dw     | 3/32                         |