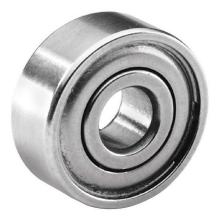

| Closure                     | Metallic Shield              |
|-----------------------------|------------------------------|
| Ring Material               | AISI 440C Stainless Steel    |
| Ball Material               | AISI 440C Stainless Steel    |
| Precision                   | ABEC 1                       |
| Radial Clearance            | P25 (Standard)               |
| Lubrication                 | Proprietary Low Noise Grease |
| Dynamic Load Capacity (Cr): | 331 lbs                      |
| Static Load Capacity (Cor): | 134 lbs                      |
| Max Speed Grease x 1000 rpm | 42                           |
| Max Speed Oil x 1000 rpm    | 50                           |
| Ball Compliment No. Z       | 8                            |
| Ball Compliment Size Dw     | 3/32                         |