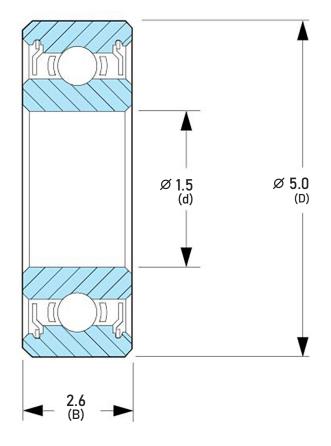

## DDR-515ZZRA1P25L01

1.5 mm x 5.0 mm x 2.6 mm, Miniature Instrument Deep, Groove Radial Ball Bearing, Two Metal Shields UNIT

mm

SHEET