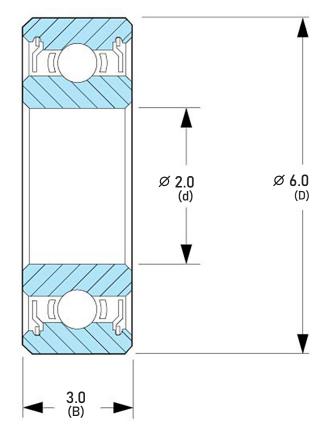

## DDR-620ZZRA1P25L01

2.0 mm x 6.0 mm x 3.0 mm, Miniature Instrument Deep, Groove Radial Ball Bearing, Two Metal Shields UNIT

mm

SHEET