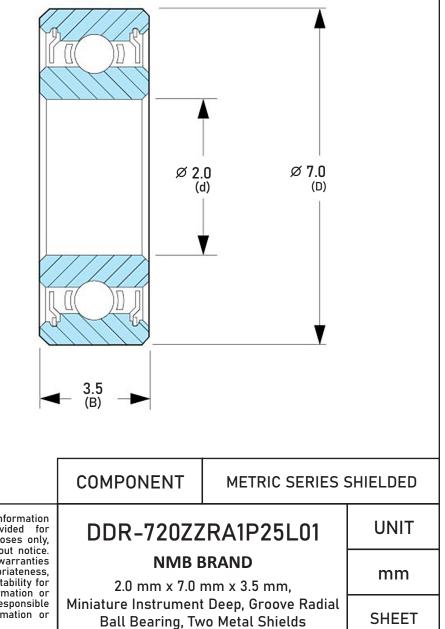

| Closure                     | Metallic Shield           |
|-----------------------------|---------------------------|
| Ring Material               | AISI 440C Stainless Steel |
| Ball Material               | AISI 440C Stainless Steel |
| Precision                   | ABEC 1                    |
| Radial Clearance            | P25 (Standard)            |
| Lubrication                 | L01 Ester Oil             |
| Dynamic Load Capacity (Cr): | 85 lbs                    |
| Static Load Capacity (Cor): | 28 lbs                    |
| Max Speed Grease x 1000 rpm | 76                        |
| Max Speed Oil x 1000 rpm    | 90                        |
| Ball Compliment No. Z       | 7                         |
| Ball Compliment Size Dw     | 1,2                       |