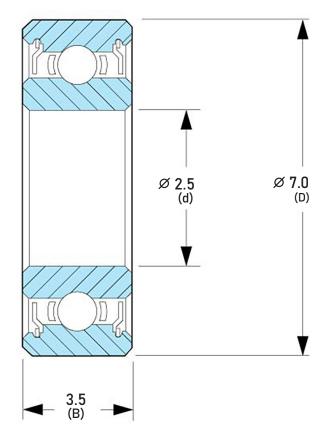

## DDR-725ZZRA1P25L01

2.5 mm x 7.0 mm x 3.5 mm, Miniature Instrument Deep, Groove Radial Ball Bearing, Two Metal Shields UNIT

mm

SHEET