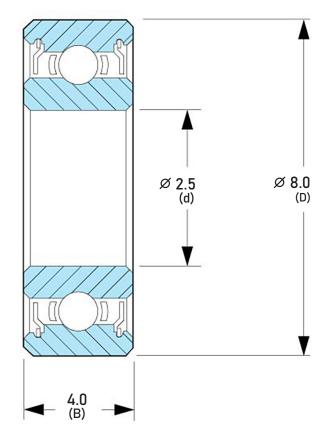

## DDR-825ZZRA1P25L01

2.5 mm x 8.0 mm x 4.0 mm, Miniature Instrument Deep, Groove Radial Ball Bearing, Two Metal Shields UNIT

mm

SHEET