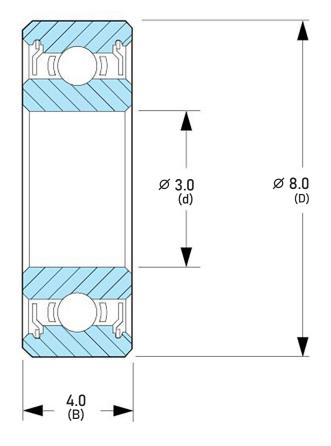

## DDR-830ZZRA1P25L01

3.0 mm x 8.0 mm x 4.0 mm, Miniature Instrument Deep, Groove Radial Ball Bearing, Two Metal Shields UNIT

mm

**SHEET**