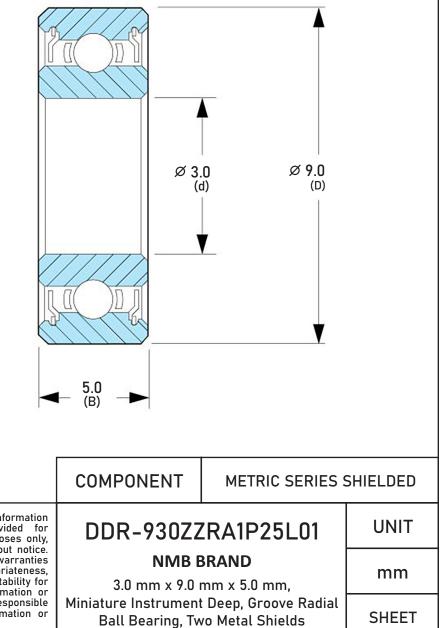

| Closure                     | Metallic Shield           |
|-----------------------------|---------------------------|
| Ring Material               | AISI 440C Stainless Steel |
| Ball Material               | AISI 440C Stainless Steel |
| Precision                   | ABEC 1                    |
| Radial Clearance            | P25 (Standard)            |
| Lubrication                 | L01 Ester Oil             |
| Dynamic Load Capacity (Cr): | 143 lbs                   |
| Static Load Capacity (Cor): | 49 lbs                    |
| Max Speed Grease x 1000 rpm | 66                        |
| Max Speed Oil x 1000 rpm    | 78                        |
| Ball Compliment No. Z       | 6                         |
| Ball Compliment Size Dw     | 1,588                     |