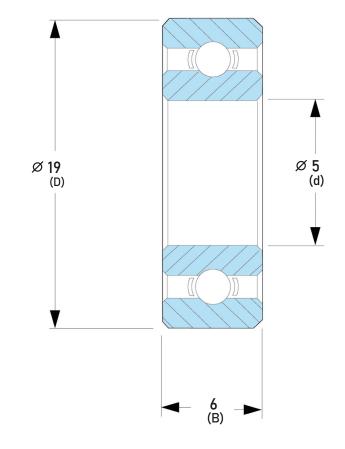

## **NMB BRAND**

5mm x 19mm x 6mm, Miniature Instrument Deep, Groove Radial Ball Bearing, Two Metal Shields UNIT

mm

SHEET