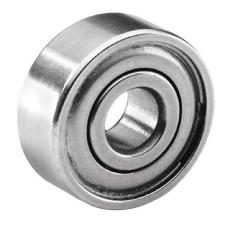

## DDR3ZZRA3P5LY551

.1875in x .5000in x 1562in, Miniature Instrument Deep, Groove Radial Ball Bearing, Two Metal Shields UNIT

INCH

SHEET