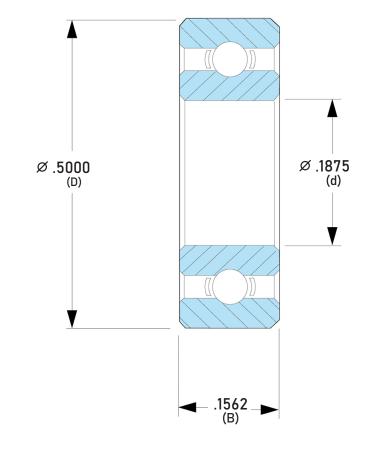

## DDR3ZZRA3P5LY551

.1875in x .5000in x 1562in, Miniature Instrument Deep, Groove Radial Ball Bearing, Two Metal Shields UNIT

INCH

SHEET