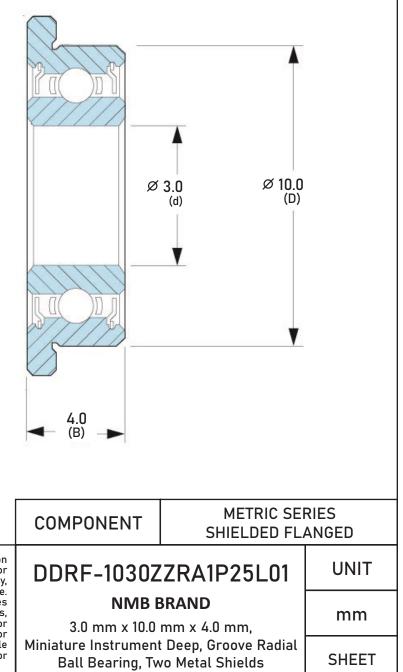

| Closure                     | Metallic Shield           |
|-----------------------------|---------------------------|
| Ring Material               | AISI 440C Stainless Steel |
| Ball Material               | AISI 440C Stainless Steel |
| Precision                   | ABEC 1                    |
| Radial Clearance            | P25 (Standard)            |
| Lubrication                 | L01 Ester Oil             |
| Dynamic Load Capacity (Cr): | 144 lbs                   |
| Static Load Capacity (Cor): | 51 lbs                    |
| Max Speed Grease x 1000 rpm | 66                        |
| Max Speed Oil x 1000 rpm    | 78                        |
| Ball Compliment No. Z       | 7                         |
| Ball Compliment Size Dw     | 1.588                     |
| Flanged                     | Flanged                   |