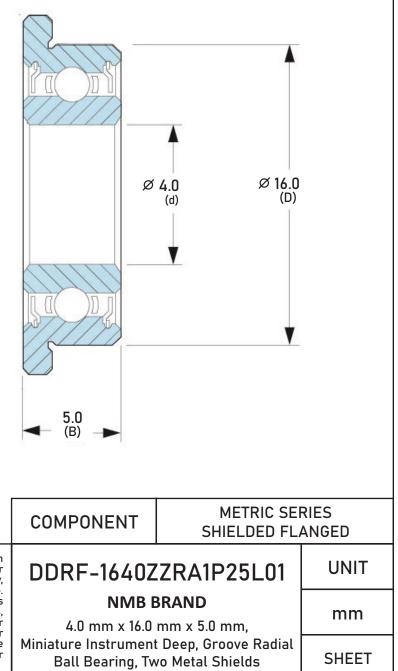

| Closure                     | Metallic Shield           |
|-----------------------------|---------------------------|
| Closure                     |                           |
| Ring Material               | AISI 440C Stainless Steel |
| Ball Material               | AISI 440C Stainless Steel |
| Precision                   | ABEC 1                    |
| Radial Clearance            | P25 (Standard)            |
| Lubrication                 | L01 Ester Oil             |
| Dynamic Load Capacity (Cr): | 390 lbs                   |
| Static Load Capacity (Cor): | 151 lbs                   |
| Max Speed Grease x 1000 rpm | 46                        |
| Max Speed Oil x 1000 rpm    | 54                        |
| Ball Compliment No. Z       | 7                         |
| Ball Compliment Size Dw     | 2.381                     |
| Flanged                     | Flanged                   |