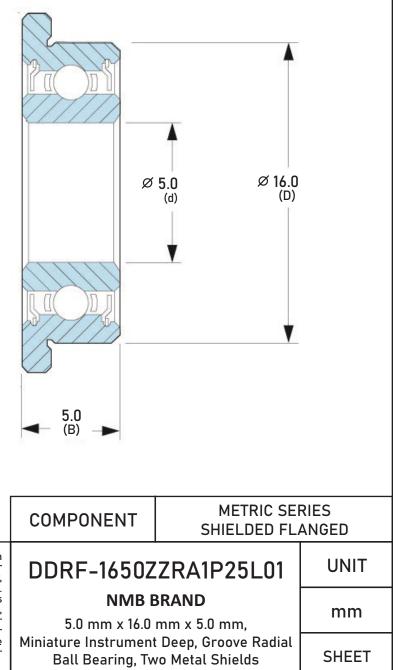

|                             | 1                         |
|-----------------------------|---------------------------|
| Closure                     | Metallic Shield           |
| Ring Material               | AISI 440C Stainless Steel |
| Ball Material               | AISI 440C Stainless Steel |
| Precision                   | ABEC 1                    |
| Radial Clearance            | P25 (Standard)            |
| Lubrication                 | L01 Ester Oil             |
| Dynamic Load Capacity (Cr): | 390 lbs                   |
| Static Load Capacity (Cor): | 151 lbs                   |
| Max Speed Grease x 1000 rpm | 44                        |
| Max Speed Oil x 1000 rpm    | 52                        |
| Ball Compliment No. Z       | 7                         |
| Ball Compliment Size Dw     | 2.778                     |
| Flanged                     | Flanged                   |