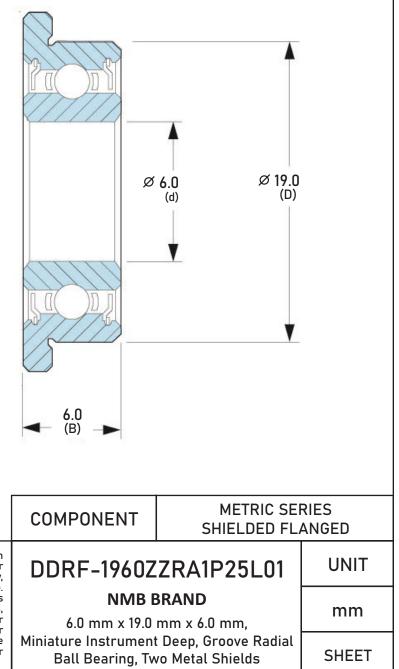

| Closure                     | Metallic Shield           |
|-----------------------------|---------------------------|
| Ring Material               | AISI 440C Stainless Steel |
| Ball Material               | AISI 440C Stainless Steel |
| Precision                   | ABEC 1                    |
| Radial Clearance            | P25 (Standard)            |
| Lubrication                 | L01 Ester Oil             |
| Dynamic Load Capacity (Cr): | 631 lbs                   |
| Static Load Capacity (Cor): | 238 lbs                   |
| Max Speed Grease x 1000 rpm | 38                        |
| Max Speed Oil x 1000 rpm    | 45                        |
| Ball Compliment No. Z       | 6                         |
| Ball Compliment Size Dw     | 3.5                       |
| Flanged                     | Flanged                   |