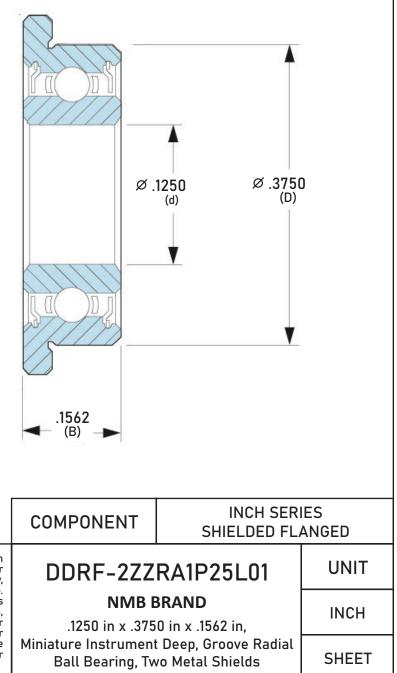

| Closure                     | Metallic Shield           |
|-----------------------------|---------------------------|
| Closure                     |                           |
| Ring Material               | AISI 440C Stainless Steel |
| Ball Material               | AISI 440C Stainless Steel |
| Precision                   | ABEC 1                    |
| Radial Clearance            | P25 (Standard)            |
| Lubrication                 | L01 Ester Oil             |
| Dynamic Load Capacity (Cr): | 144 lbs                   |
| Static Load Capacity (Cor): | 51 lbs                    |
| Max Speed Grease x 1000 rpm | 66                        |
| Max Speed Oil x 1000 rpm    | 78                        |
| Ball Compliment No. Z       | 7                         |
| Ball Compliment Size Dw     | 1.588                     |
| Flanged                     | Flanged                   |