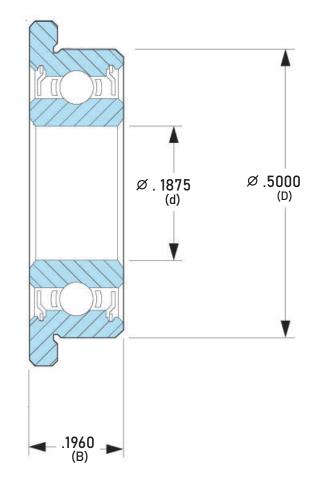

## DDRF-3ZZ RA3 P25L01

.1875in x .5000in x .1960in, Miniature Instrument Deep, Groove Radial Ball Bearing, Two Metal Shields UNIT

INCH

SHEET