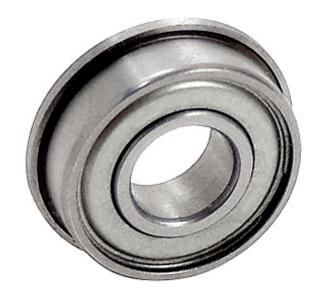

## DDRF-4HHRA3P25LG68

.2500in x .6250in. x .1960in, Miniature Instrument Deep, Groove Radial Ball Bearing, Non-Removable Metallic Shield UNIT

INCH

**SHEET**