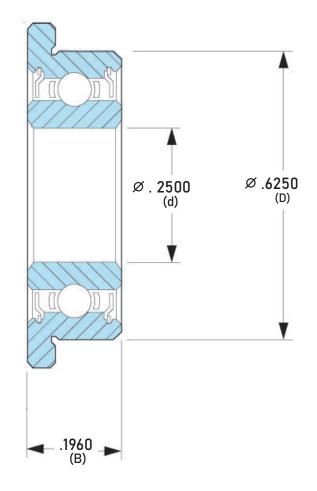

## DDRF-4HHRA3P25LG68

.2500in x .6250in. x .1960in, Miniature Instrument Deep, Groove Radial Ball Bearing, Non-Removable Metallic Shield UNIT

INCH

**SHEET**