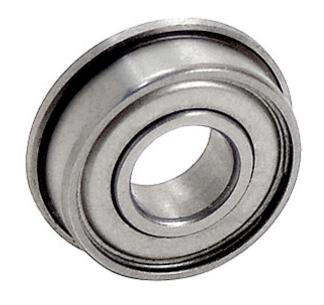

## DDRF-4HH RA3 P25L01

.2500in x .6250in. x .1960in, Miniature Instrument Deep, Groove Radial Ball Bearing, Non-Removable Metallic Shield UNIT

INCH

**SHEET**