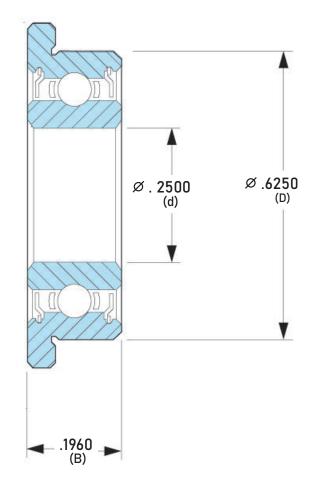

## DDRF-4HH RA3 P25L01

.2500in x .6250in. x .1960in, Miniature Instrument Deep, Groove Radial Ball Bearing, Non-Removable Metallic Shield UNIT

INCH

**SHEET**