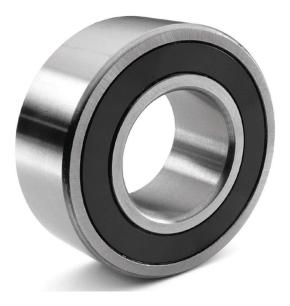

## DDRF-4X3LLRA5P25LG49

**NMB BRAND** 

.2500in x .6250in. x .1960in, Miniature Instrument Deep, Groove Radial Ball Bearing, PTFE Seals UNIT

**INCH** 

**SHEET**