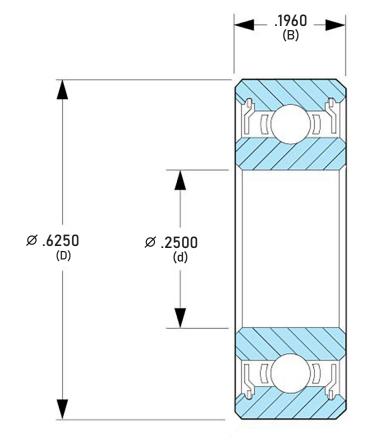

## DDRF-4X3LLRA5P25LG49

**NMB BRAND** 

.2500in x .6250in. x .1960in, Miniature Instrument Deep, Groove Radial Ball Bearing, PTFE Seals UNIT

**INCH** 

**SHEET**