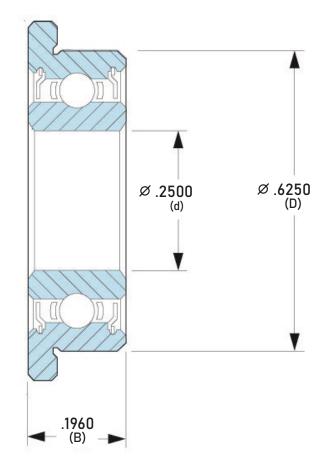

## DDRF-4ZZRA1P25L01

.2500 in x .6250 in x .1960 in, Miniature Instrument Deep, Groove Radial Ball Bearing, Two Metal Shields UNIT

**INCH** 

**SHEET**