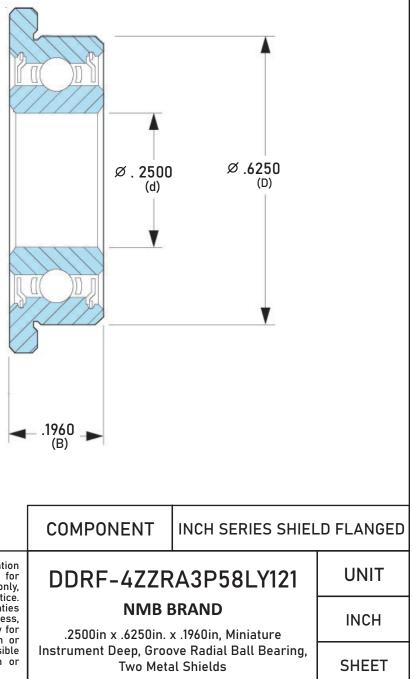

| Closure                     | Metallic Shield              |
|-----------------------------|------------------------------|
| Ring Material               | AISI 440C Stainless Steel    |
| Ball Material               | AISI 440C Stainless Steel    |
| Precision                   | ABEC 3                       |
| Radial Clearance            | P25 (Standard)               |
| Lubrication                 | LY121 Kyodo Yushi SRL Grease |
| Dynamic Load Capacity (Cr): | 331 lbs                      |
| Static Load Capacity (Cor): | 134 lbs                      |
| Max Speed Grease x 1000 rpm | 42                           |
| Max Speed Oil x 1000 rpm    | 50                           |
| Ball Compliment No. Z       | 8                            |
| Ball Compliment Size Dw     | 3/32                         |