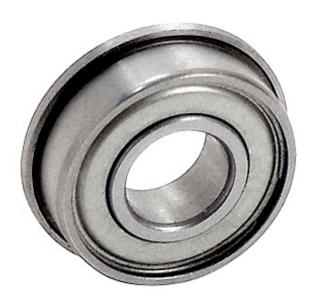

| Closure                     | Metallic Shield              |
|-----------------------------|------------------------------|
| Ring Material               | AISI 440C Stainless Steel    |
| Ball Material               | AISI 440C Stainless Steel    |
| Precision                   | ABEC 3                       |
| Radial Clearance            | P25 (Standard)               |
| Lubrication                 | LY121 Kyodo Yushi SRL Grease |
| Dynamic Load Capacity (Cr): | 331 lbs                      |
| Static Load Capacity (Cor): | 134 lbs                      |
| Max Speed Grease x 1000 rpm | 42                           |
| Max Speed Oil x 1000 rpm    | 50                           |
| Ball Compliment No. Z       | 8                            |
| Ball Compliment Size Dw     | 3/32                         |