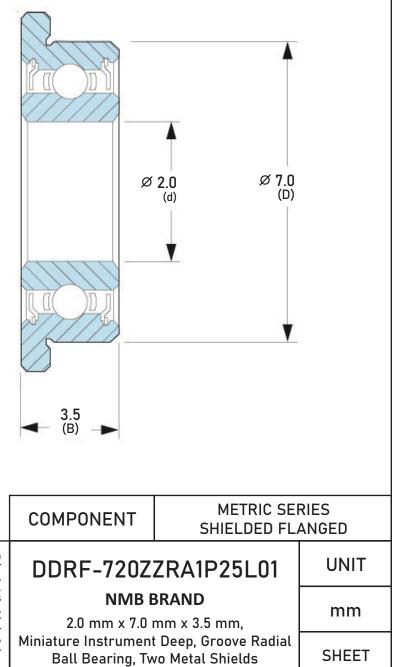

| Closure                     | Metallic Shield           |
|-----------------------------|---------------------------|
| Ring Material               | AISI 440C Stainless Steel |
| Ball Material               | AISI 440C Stainless Steel |
| Precision                   | ABEC 1                    |
| Radial Clearance            | P25 (Standard)            |
| Lubrication                 | L01 Ester Oil             |
| Dynamic Load Capacity (Cr): | 85 lbs                    |
| Static Load Capacity (Cor): | 28 lbs                    |
| Max Speed Grease x 1000 rpm | 76                        |
| Max Speed Oil x 1000 rpm    | 90                        |
| Ball Compliment No. Z       | 7                         |
| Ball Compliment Size Dw     | 1.2                       |
| Flanged                     | Flanged                   |