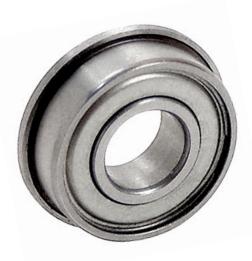

| Closure                     | Metallic Shield           |
|-----------------------------|---------------------------|
| Ring Material               | AISI 440C Stainless Steel |
| Ball Material               | AISI 440C Stainless Steel |
| Precision                   | ABEC 1                    |
| Radial Clearance            | P25 (Standard)            |
| Lubrication                 | L01 Ester Oil             |
| Dynamic Load Capacity (Cr): | 85 lbs                    |
| Static Load Capacity (Cor): | 28 lbs                    |
| Max Speed Grease x 1000 rpm | 76                        |
| Max Speed Oil x 1000 rpm    | 90                        |
| Ball Compliment No. Z       | 7                         |
| Ball Compliment Size Dw     | 1.2                       |
| Flanged                     | Flanged                   |