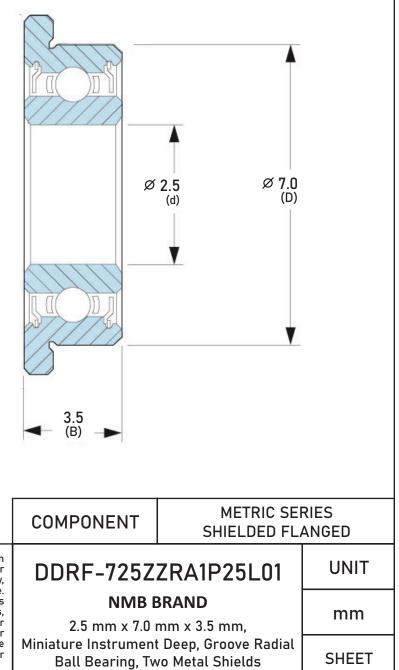

| Closure                     | Metallic Shield           |
|-----------------------------|---------------------------|
| Ring Material               | AISI 440C Stainless Steel |
| Ball Material               | AISI 440C Stainless Steel |
| Precision                   | ABEC 1                    |
| Radial Clearance            | P25 (Standard)            |
| Lubrication                 | L01 Ester Oil             |
| Dynamic Load Capacity (Cr): | 85 lbs                    |
| Static Load Capacity (Cor): | 28 lbs                    |
| Max Speed Grease x 1000 rpm | 81                        |
| Max Speed Oil x 1000 rpm    | 96                        |
| Ball Compliment No. Z       | 8                         |
| Ball Compliment Size Dw     | 0.8                       |
| Flanged                     | Flanged                   |