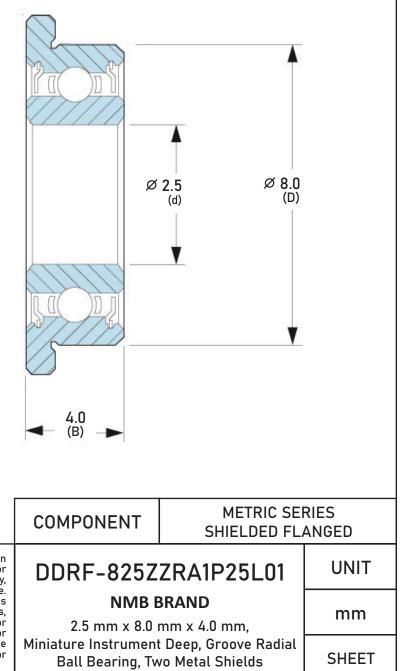

| Closure                     | Metallic Shield           |
|-----------------------------|---------------------------|
| Ring Material               | AISI 440C Stainless Steel |
| Ball Material               | AISI 440C Stainless Steel |
| Precision                   | ABEC 1                    |
| Radial Clearance            | P25 (Standard)            |
| Lubrication                 | L01 Ester Oil             |
| Dynamic Load Capacity (Cr): | 124 lbs                   |
| Static Load Capacity (Cor): | 40 lbs                    |
| Max Speed Grease x 1000 rpm | 72                        |
| Max Speed Oil x 1000 rpm    | 85                        |
| Ball Compliment No. Z       | 6                         |
| Ball Compliment Size Dw     | 1.588                     |
| Flanged                     | Flanged                   |