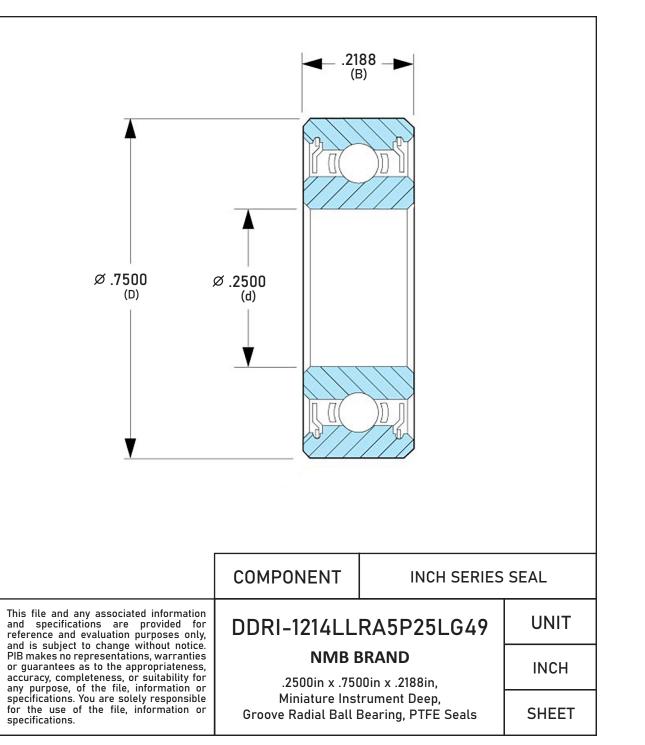

| Closure                     | Teflon                    |
|-----------------------------|---------------------------|
| Ring Material               | AISI 440C Stainless Steel |
| Ball Material               | AISI 440C Stainless Steel |
| Precision                   | ABEC 5                    |
| Radial Clearance            | P25 (Standard)            |
| Lubrication                 | LG49 Aeroshell #7 Grease  |
| Dynamic Load Capacity (Cr): | 542 lbs                   |
| Static Load Capacity (Cor): | 205 lbs                   |
| Max Speed Grease x 1000 rpm | 38                        |
| Max Speed Oil x 1000 rpm    | 45                        |
| Ball Compliment No. Z       | 6                         |
| Ball Compliment Size Dw     | 9/64                      |