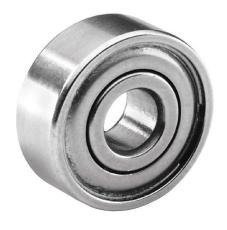

## DDRI-1214ZZRA3P58LD

.2500in x .7500in x .2812in, Miniature Instrument Deep, Groove Radial Ball Bearing, Two Metal Shields UNIT

INCH

SHEET