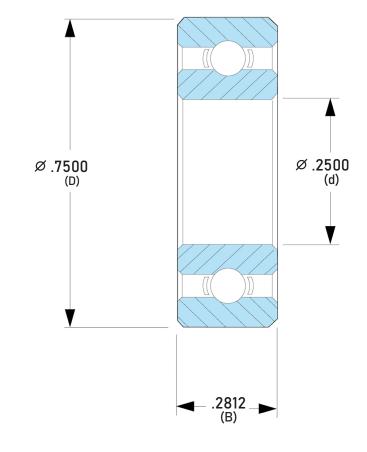

## DDRI-1214ZZRA3P58LD

.2500in x .7500in x .2812in, Miniature Instrument Deep, Groove Radial Ball Bearing, Two Metal Shields UNIT

INCH

SHEET