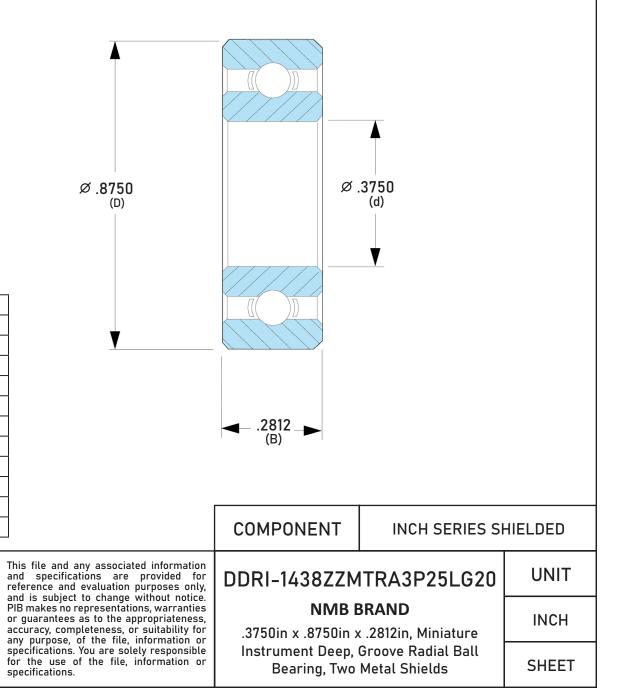

| Closure                     | Metallic Shield              |
|-----------------------------|------------------------------|
| Ring Material               | AISI 440C Stainless Steel    |
| Ball Material               | AISI 440C Stainless Steel    |
| Precision                   | ABEC 3                       |
| Radial Clearance            | P25 (Standard)               |
| Lubrication                 | LG20 Exxon Beacon 325 Grease |
| Dynamic Load Capacity (Cr): | 743 lbs                      |
| Static Load Capacity (Cor): | 309 lbs                      |
| Max Speed Grease x 1000 rpm | 31                           |
| Max Speed Oil x 1000 rpm    | 37                           |
| Ball Compliment No. Z       | 7                            |
| Ball Compliment Size Dw     | 5/32                         |