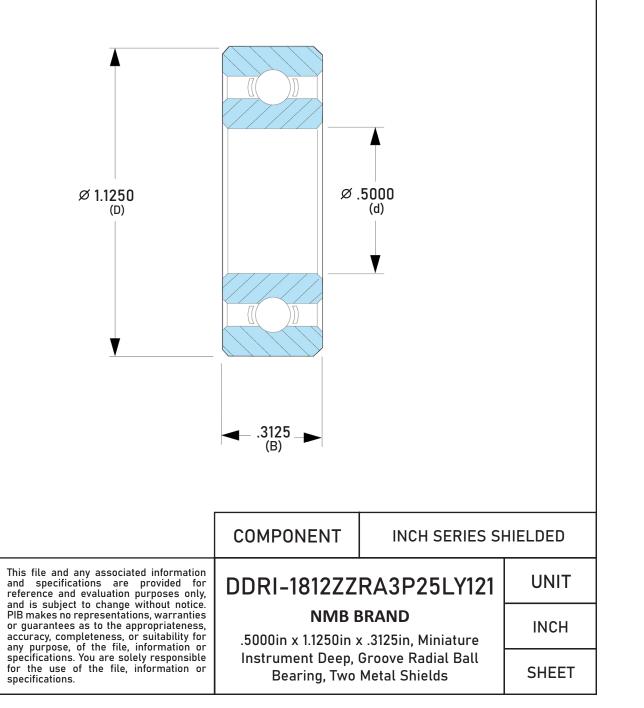

| Closure                     | Metallic Shield              |
|-----------------------------|------------------------------|
| Ring Material               | AISI 440C Stainless Steel    |
| Ball Material               | AISI 440C Stainless Steel    |
| Precision                   | ABEC 3                       |
| Radial Clearance            | P25 (Standard)               |
| Lubrication                 | LY121 Kyodo Yushi SRL Grease |
| Dynamic Load Capacity (Cr): | 271 lbs                      |
| Static Load Capacity (Cor): | 154 lbs                      |
| Max Speed Grease x 1000 rpm |                              |
| Max Speed Oil x 1000 rpm    |                              |
| Ball Compliment No. Z       |                              |
| Ball Compliment Size Dw     | Call for info                |