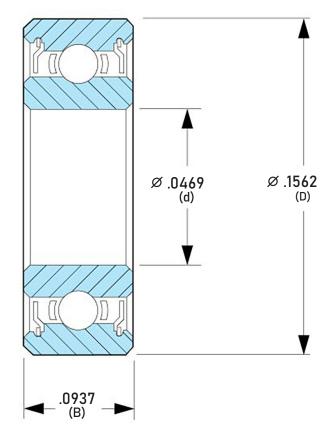

## DDRI-2 ½ZZRA1P25L01

.0469 in x .1562 in x .0937 in, Miniature Instrument Deep, Groove Radial Ball Bearing, Two Metal Shields UNIT

**INCH** 

**SHEET**