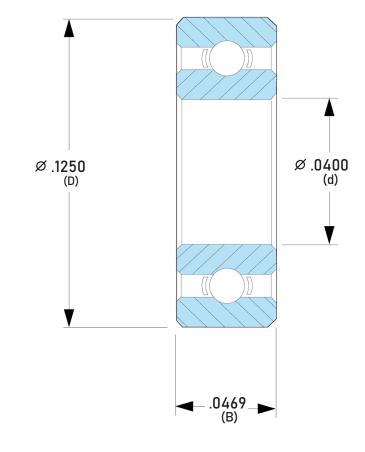

## DDRI-2X2HA3P25L01

.0400in x .1250in x .0469in, Miniature Instrument Deep, Groove Radial Ball Bearing, Two Metal Shields UNIT

INCH

SHEET