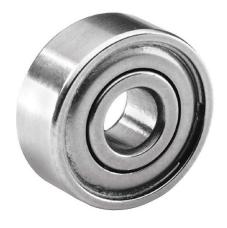

## DDRI-2X2HA3P25L01

.0400in x .1250in x .0469in, Miniature Instrument Deep, Groove Radial Ball Bearing, Two Metal Shields UNIT

INCH

SHEET