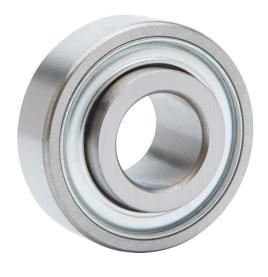

## DDRI-2½ZZEEZZRA1P25L01

NMB BRAND

.0469 in x .1562 in x .0937 in, Miniature Instrument Deep, Groove Radial Ball Bearing, Two Metal Shields UNIT

**INCH** 

**SHEET**