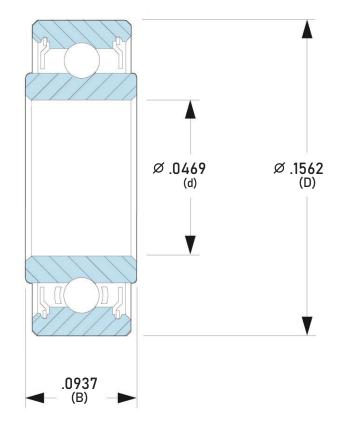

## DDRI-2½ZZEEZZRA1P25L01

NMB BRAND

.0469 in x .1562 in x .0937 in, Miniature Instrument Deep, Groove Radial Ball Bearing, Two Metal Shields UNIT

**INCH** 

**SHEET**