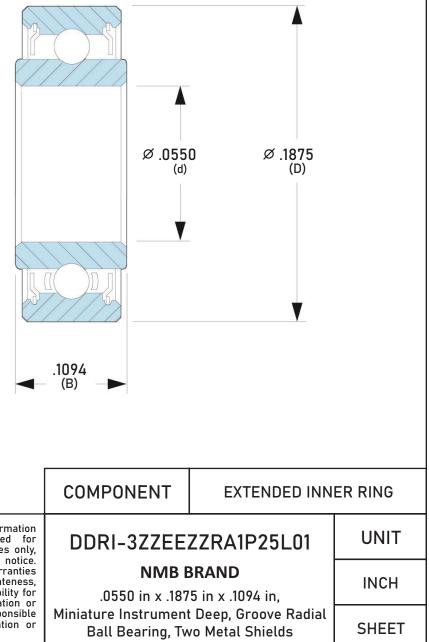

| Closure                     | Metallic Shield           |
|-----------------------------|---------------------------|
| Ring Material               | AISI 440C Stainless Steel |
| Ball Material               | AISI 440C Stainless Steel |
| Precision                   | ABEC 1                    |
| Radial Clearance            | P25 (Standard)            |
| Lubrication                 | L01 Ester Oil             |
| Dynamic Load Capacity (Cr): | 59 lbs                    |
| Static Load Capacity (Cor): | 16 lbs                    |
| Max Speed Grease x 1000 rpm | 97                        |
| Max Speed Oil x 1000 rpm    | 115                       |
| Ball Compliment No. Z       | 6                         |
| Ball Compliment Size Dw     | 1                         |