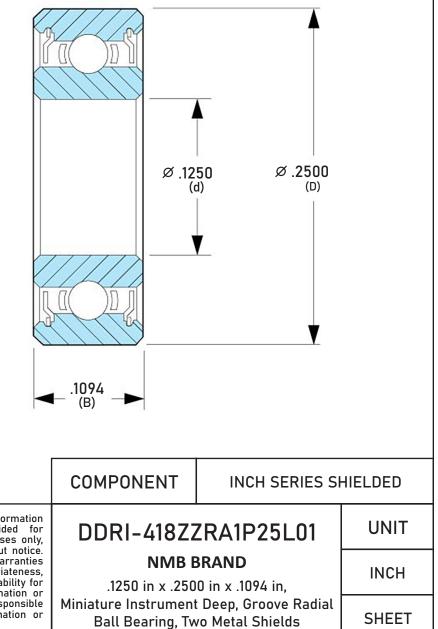

| Closure                     | Metallic Shield           |
|-----------------------------|---------------------------|
| Ring Material               | AISI 440C Stainless Steel |
| Ball Material               | AISI 440C Stainless Steel |
| Precision                   | ABEC 1                    |
| Radial Clearance            | P25 (Standard)            |
| Lubrication                 | L01 Ester Oil             |
| Dynamic Load Capacity (Cr): | 64 lbs                    |
| Static Load Capacity (Cor): | 22 lbs                    |
| Max Speed Grease x 1000 rpm | 77                        |
| Max Speed Oil x 1000 rpm    | 91                        |
| Ball Compliment No. Z       | 7                         |
| Ball Compliment Size Dw     | 1                         |