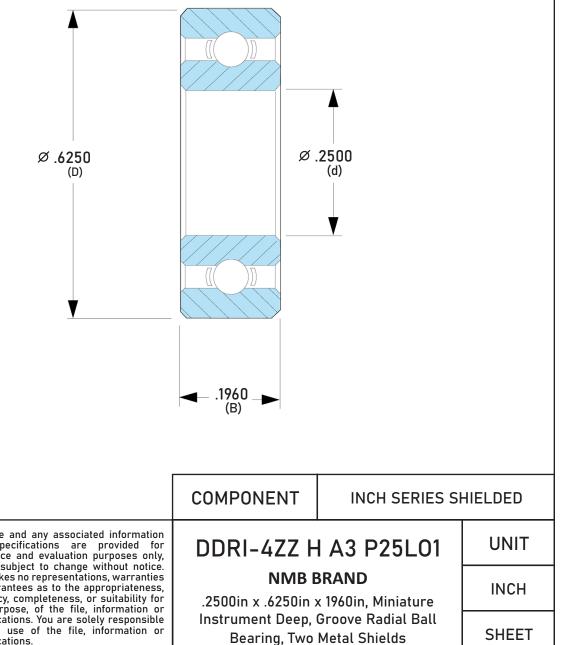

| Closure                     | Metallic Shield           |
|-----------------------------|---------------------------|
| Ring Material               | AISI 440C Stainless Steel |
| Ball Material               | AISI 440C Stainless Steel |
| Precision                   | ABEC 3                    |
| Radial Clearance            | P25 (Standard)            |
| Lubrication                 | L01 Ester Oil             |
| Dynamic Load Capacity (Cr): | 75 lbs                    |
| Static Load Capacity (Cor): | 24 lbs                    |
| Max Speed Grease x 1000 rpm | 77                        |
| Max Speed Oil x 1000 rpm    | 91                        |
| Ball Compliment No. Z       | 6                         |
| Ball Compliment Size Dw     | 3/64                      |