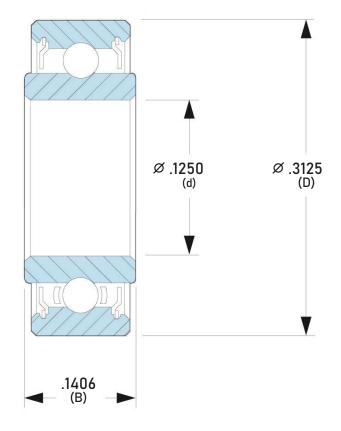

## DDRI-518ZZEEZZRA1P25L01

**NMB BRAND** 

.1250 in x .3125 in x .1406 in, Miniature Instrument Deep, Groove Radial Ball Bearing, Two Metal Shields UNIT

INCH

SHEET