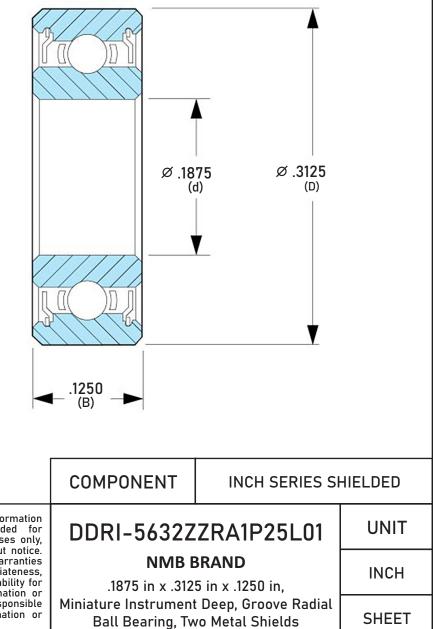

| Closure                     | Metallic Shield           |
|-----------------------------|---------------------------|
| Ring Material               | AISI 440C Stainless Steel |
| Ball Material               | AISI 440C Stainless Steel |
| Precision                   | ABEC 1                    |
| Radial Clearance            | P25 (Standard)            |
| Lubrication                 | L01 Ester Oil             |
| Dynamic Load Capacity (Cr): | 88 lbs                    |
| Static Load Capacity (Cor): | 32 lbs                    |
| Max Speed Grease x 1000 rpm | 64                        |
| Max Speed Oil x 1000 rpm    | 76                        |
| Ball Compliment No. Z       | 10                        |
| Ball Compliment Size Dw     | 1                         |