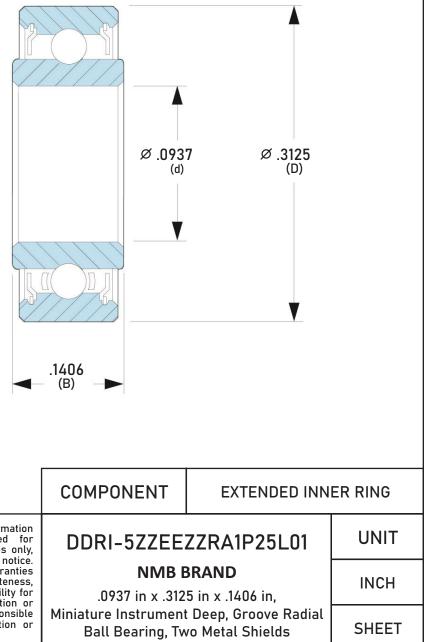

| Closure                     | Metallic Shield           |
|-----------------------------|---------------------------|
| Ring Material               | AISI 440C Stainless Steel |
| Ball Material               | AISI 440C Stainless Steel |
| Precision                   | ABEC 1                    |
| Radial Clearance            | P25 (Standard)            |
| Lubrication                 | L01 Ester Oil             |
| Dynamic Load Capacity (Cr): | 127 lbs                   |
| Static Load Capacity (Cor): | 41 lbs                    |
| Max Speed Grease x 1000 rpm | 72                        |
| Max Speed Oil x 1000 rpm    | 85                        |
| Ball Compliment No. Z       | 6                         |
| Ball Compliment Size Dw     | 1.588                     |