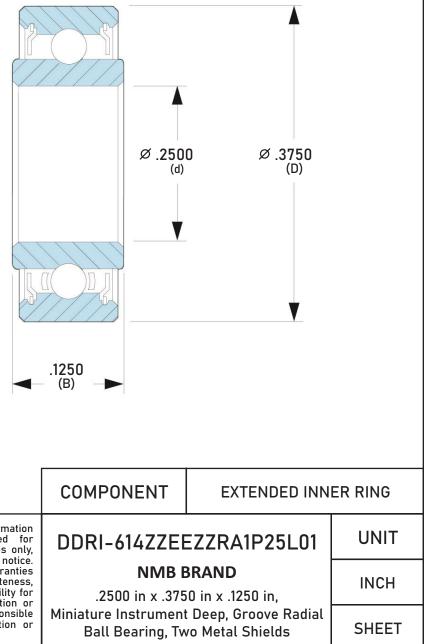

| Closure                     | Metallic Shield           |
|-----------------------------|---------------------------|
| Ring Material               | AISI 440C Stainless Steel |
| Ball Material               | AISI 440C Stainless Steel |
| Precision                   | ABEC 1                    |
| Radial Clearance            | P25 (Standard)            |
| Lubrication                 | L01 Ester Oil             |
| Dynamic Load Capacity (Cr): | 94 lbs                    |
| Static Load Capacity (Cor): | 46 lbs                    |
| Max Speed Grease x 1000 rpm | 55                        |
| Max Speed Oil x 1000 rpm    | 65                        |
| Ball Compliment No. Z       | 11                        |
| Ball Compliment Size Dw     | 1                         |